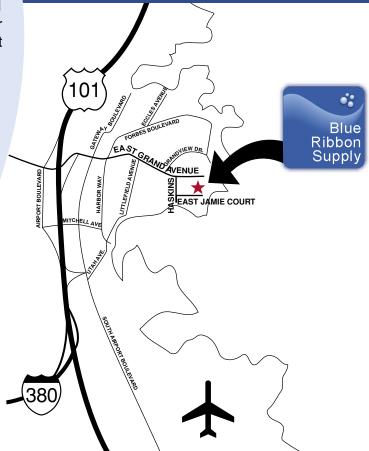

**FROM THE NORTH** on Highway 101, exit at the Grand Avenue exit, make an immediate left turn and then another immediate left turn. You should now be heading east on East Grand Avenue. Continue in this direction until you reach Haskins Way. Turn right on Haskins Way. Turn left on East Jamie Court. Our building is on the left toward the end of the street — 451 East Jamie Court.

**FROM THE SOUTH** on Highway 101, exit at the Grand Avenue exit, turn right when you reach the bottom of the ramp. Proceed on this access street until you reach East Grand Avenue. Turn right onto East Grand Avenue. Continue in this direction until you reach Haskins Way. Turn right on Haskins Way. Turn left on East Jamie Court. Our building is on the left towards the end of the street — 451 East Jamie Court.

For custom directions visit us online at: www.blueribbonsupply.com