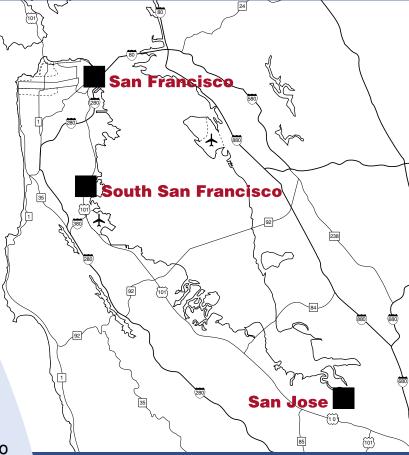

### **San Francisco Bay Area**

# **COME VISIT US!**

If you ever have the opportunity to be in the San Francisco Bay area, please set aside some time to visit our offices, showroom, and distribution facility in South San Francisco. We stock thousands of products in our 40,000 square foot warehouse.

We are conveniently located just 10 minutes south of San Francisco and 5 minutes north of the San Francisco International Airport.

If you plan to pick up an order when visiting, please give us an advance call so that we may prepare it for you. We can speed you on your way by having your order ready when you arrive. If you are a new customer, an advance call will give us a chance to establish a record of your service needs prior to your first order.